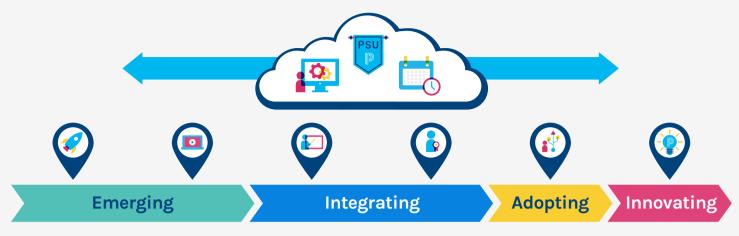

## **Ongoing Professional Development Services**

PowerSchool has a professional development journey you can take to ensure success in your organization! Choose from a variety of professional development offerings based on the latest educational research, using strategies that have been proven to elevate professional practices.

The journey includes offerings that are tailored to specific waypoints along the learning path and offerings that can be beneficial at any stage of your development.

Below is a brief description of each Customer Education offering. Click LEARN MORE for more information and to learn how to register.